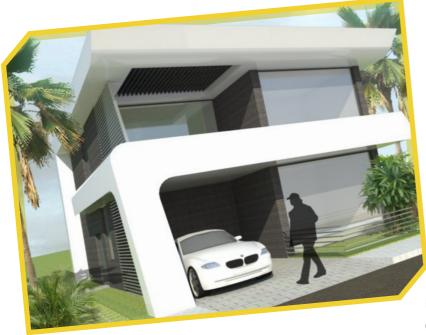

### PROPOSED EAST FACING VILLA DESIGN BY ISHYA PROPERTIES

### First Floor

PLAN - east apartments

Highlands proposes to build duplex villas in the built up area range of 1500 Sft for 2-BHK and 1800 Sft for 3-BHK. These villas are designed by DNA Barcelona, and shall conform to the best of international design standards while also complying with Traditional Vasthu guidelines.