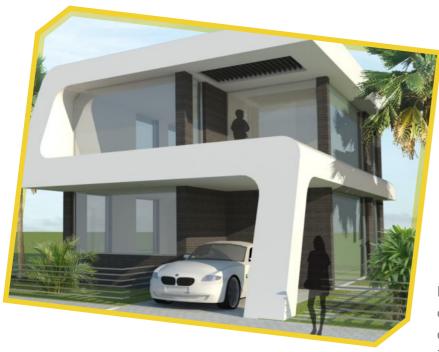

### PROPOSED EAST FACING VILLA DESIGN BY ISHYA PROPERTIES

### First Floor

PLAN - east apartments

Highlands proposes to build duplex villas in the built up area range of 1500 Sft for 2-BHK and 1800 Sft for 3-BHK. These villas are designed by DNA Barcelona, and shall conform to the best of international design standards while also complying with Traditional Vasthu guidelines.