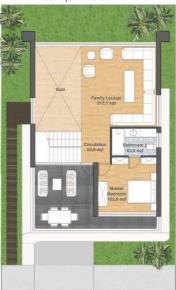

### PROPOSED WEST FACING VILLA DESIGN BY ISHYA PROPERTIES

### **First Floor**

PLAN - west apartments

Highlands proposes to build duplex villas in the built up area range of 1500 Sft for 2-BHK and 1800 Sft for 3-BHK. These villas are designed by DNA Barcelona, and shall conform to the best of international design standards while also complying with Traditional Vasthu guidelines.