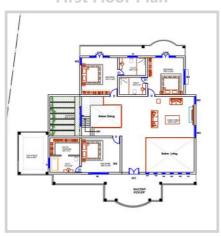

### First Floor

PLAN - east apartments

Highlands proposes to build duplex villas in the built up area range of 1500 Sft for 2-BHK and 1800 Sft for 3-BHK. These villas are designed by DNA Barcelona, and shall conform to the best of international design standards while also complying with Traditional Vasthu guidelines.

### **First Floor**

PLAN - west apartments

Highlands proposes to build duplex villas in the built up area range of 1500 Sft for 2-BHK and 1800 Sft for 3-BHK. These villas are designed by DNA Barcelona, and shall conform to the best of international design standards while also complying with Traditional Vasthu guidelines.