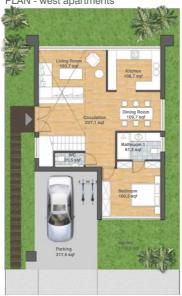

### **Ground Floor**

PLAN - west apartments

### **First Floor**

PLAN - west apartments

Highlands proposes to build duplex villas in the built up area range of 1500 Sft for 2-BHK and 1800 Sft for 3-BHK. These villas are designed by DNA Barcelona, and shall conform to the best of international design standards while also complying with Traditional Vasthu guidelines.