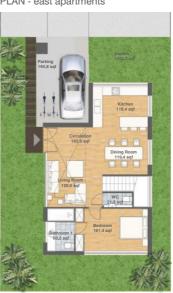

### **Ground Floor**

PLAN - east apartments

### First Floor

PLAN - east apartments

Highlands proposes to build duplex villas in the built up area range of 1500 Sft for 2-BHK and 1800 Sft for 3-BHK. These villas are designed by DNA Barcelona, and shall conform to the best of international design standards while also complying with Traditional Vasthu guidelines.