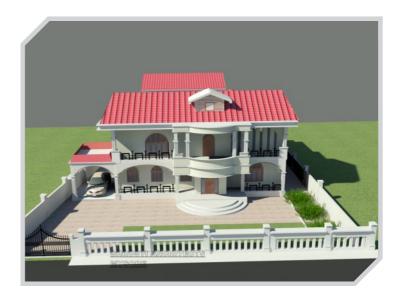

### PROPOSED EAST FACING VILLA DESIGN BY ISHYA PROPERTIES

### First Floor

PLAN - east apartments

Highlands proposes to build duplex villas in the built up area range of 1500 Sft for 2-BHK and 1800 Sft for 3-BHK. These villas are designed by DNA Barcelona, and shall conform to the best of international design standards while also complying with Traditional Vasthu guidelines.

### **First Floor**

PLAN - west apartments

Highlands proposes to build duplex villas in the built up area range of 1500 Sft for 2-BHK and 1800 Sft for 3-BHK. These villas are designed by DNA Barcelona, and shall conform to the best of international design standards while also complying with Traditional Vasthu guidelines.