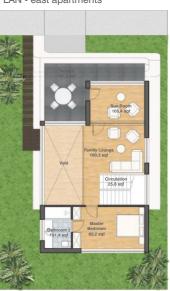

### First Floor

PLAN - east apartments

Highlands proposes to build duplex villas in the built up area range of 1500 Sft for 2-BHK and 1800 Sft for 3-BHK. These villas are designed by DNA Barcelona, and shall conform to the best of international design standards while also complying with Traditional Vasthu guidelines.